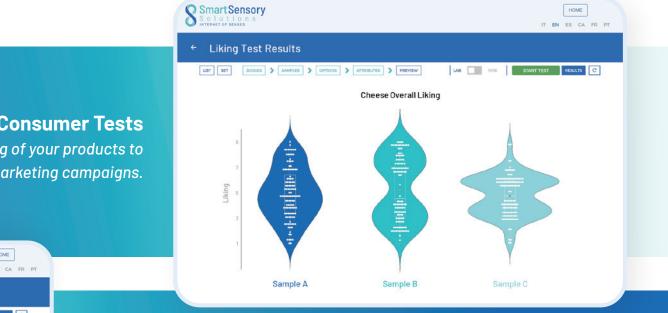

#### **Consumer Tests**

Identify the drivers of liking of your products to enhance your marketing campaigns.

Panel Performance Study