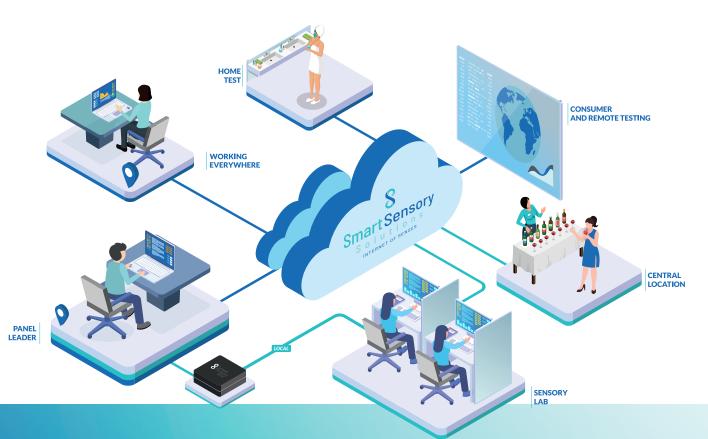

# **INTERNET OF SENSES**

Smart Sensory Solutions is a cloud-based software with an offline option capable of working without an internet connection.

#### **Multi-Channel data collection:**

Conduct sensory evaluations anywhere, anytime.

Turn any device into a potential testing station. Tests can be managed in a traditional sensory lab (CLT), offline through our **Smart Sensory box**, at consumers' homes (HUT), or via web (CAWI). Results are collected in real-time.