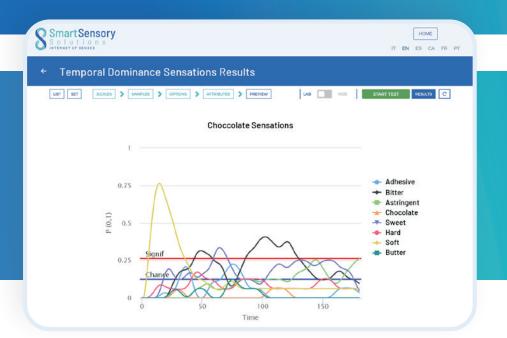

#### **Temporal Tests**

Understand how the perception of a product evolves during its consumption.

#### UNDERSTAND

Results are summarized in clear statistical tables and visualized on intuitive charts in order to effectively support your decisionmaking process.