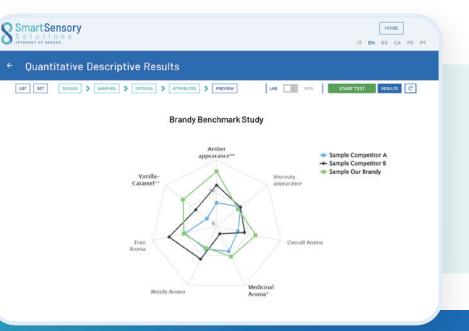

#### **Discriminant, Descriptive, Quantitative Tests**

Determine if products are perceived differently and measure the intensity of their characteristics.

#### UNDERSTAND

Results are summarized in clear statistical tables and visualized on intuitive charts in order to effectively support your decisionmaking process.