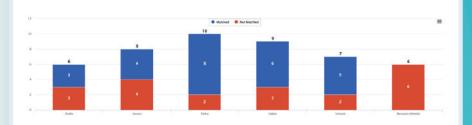

#### **Panel performance**

Monitor the panel performance in order to validate your results.